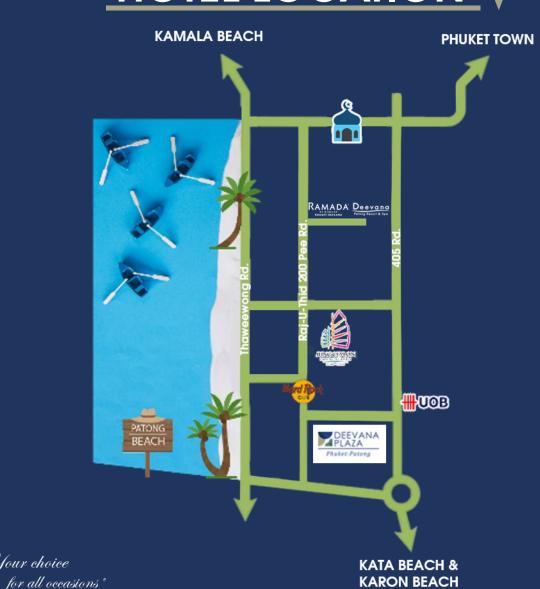

# HOTEL LOCATION

"Uour choice

Deevana Plaza Phuket Patong is located in the well-known area of Patong, just 45 minutes drive away from Phuket International airport, and 30 minutes from Phuket Town