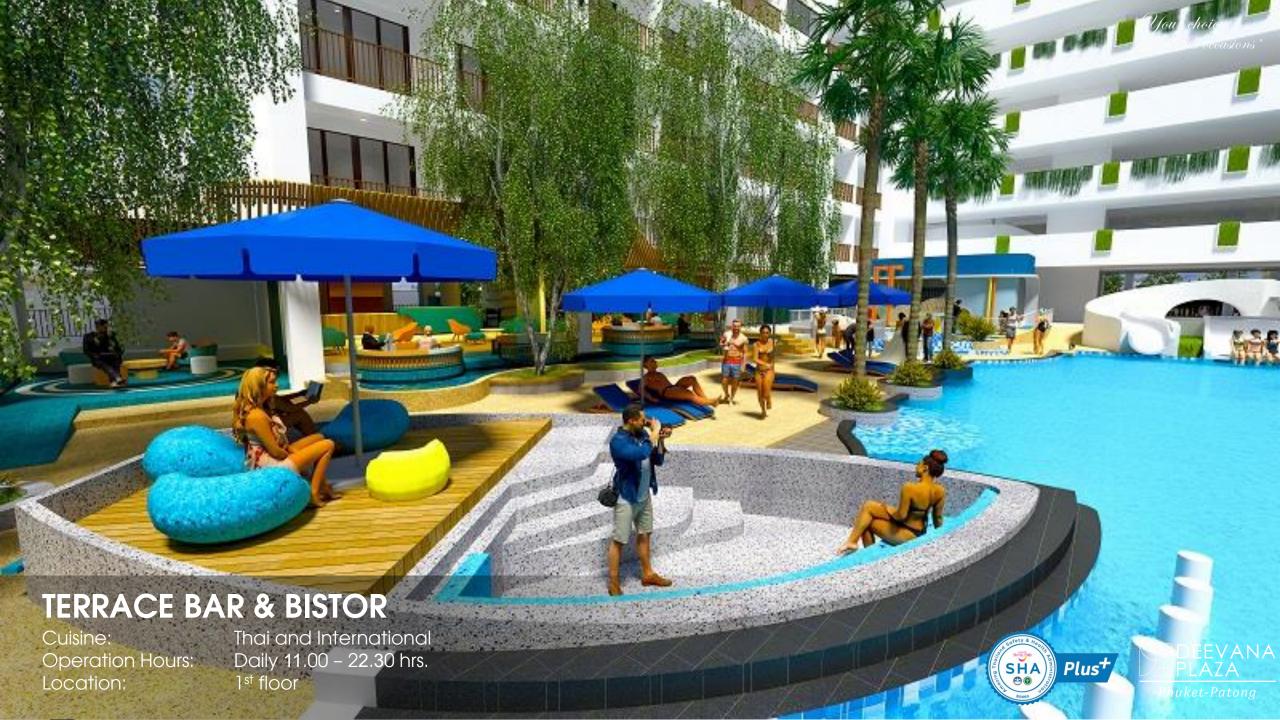

& seminar facilities, the Hotel is a highlight in itself – and a must-stay for individuals, couples, families and business travelers on vacation in Phuket.



# HOTEL LOCATION



"Uour choice

Deevana Plaza Phuket Patong is located in the well-known area of Patong, just 45 minutes drive away from Phuket International airport, and 30 minutes from Phuket Town

#### **DEEVANA PLAZA PHUKET PATONG**

239/14 Raj-U-Thid 200 Pee Road, Patong, Kathu, Phuket, 83150 Thailand

Tel.: +66 (0) 7630 2100 Fax: +66(0)76302111

E-mail: info@deevanaplazaphuket.com

www.deevanaplazaphuket.com





# **ACCOMMODATIONS**











### SUPRERIOR ROOM

35 sq.m.

Number of room: Location:

71 rooms - 33 twins and 38 doubles 2<sup>nd</sup> - 6<sup>th</sup> floor





















# **RESTAURANT & BAR**











# MICE & BANQUET

















# HOTEL FACILITIES















## **THANK YOU**