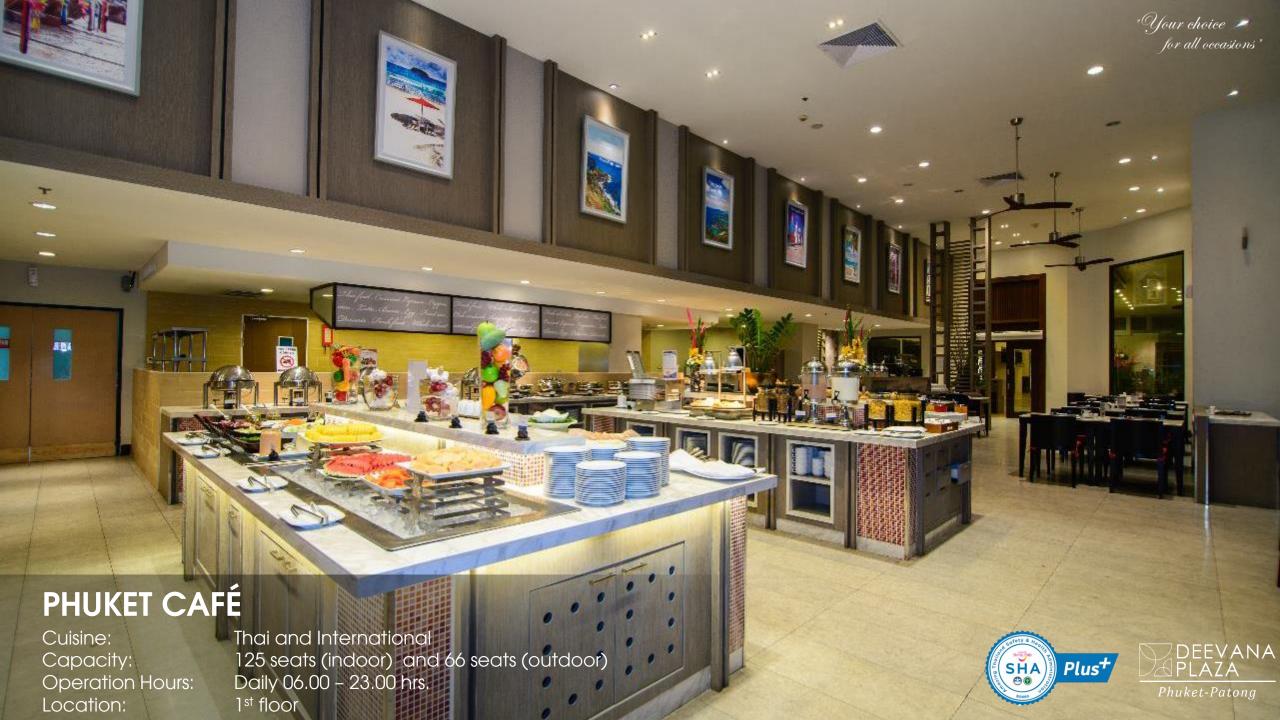

# **RESTAURANT & BAR**

With 249 tastefully appointed rooms and suites, Orientala Spa treatments, offbeat dining experience of an offbeat dining experience of an original Thai & International Cuisine at the Phuket Cafe in Patong area, astronomical-themed leisure activities and hitech meeting & seminar facilities, the Hotel is a highlight in itself – and a must-stay for individuals, couples, families and business travelers on vacation in Phuket.