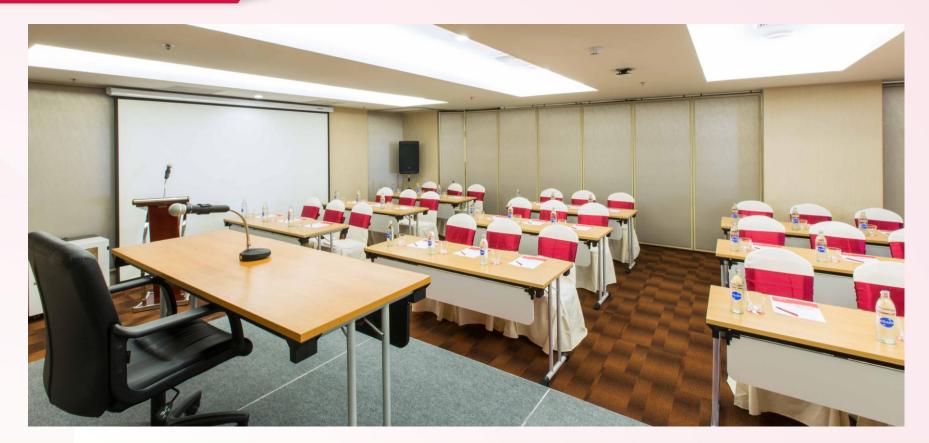

#### Meeting rooms capacity

|           | U-shape | Rectangle | Theatre | Classroom | Fish Bone | Banquet | Cocktail |
|-----------|---------|-----------|---------|-----------|-----------|---------|----------|
| Forum 1&2 | 60      | 40        | 100     | 60        | 60        | 90      | 40       |
| Forum 1   | 30      | 20        | 50      | 30        | 30        | 40      | 20       |
| Forum 2   | 30      | 20        | 50      | 30        | 30        | 40      | 20       |

## Class Room 30 seats

# Class Room 30 seats