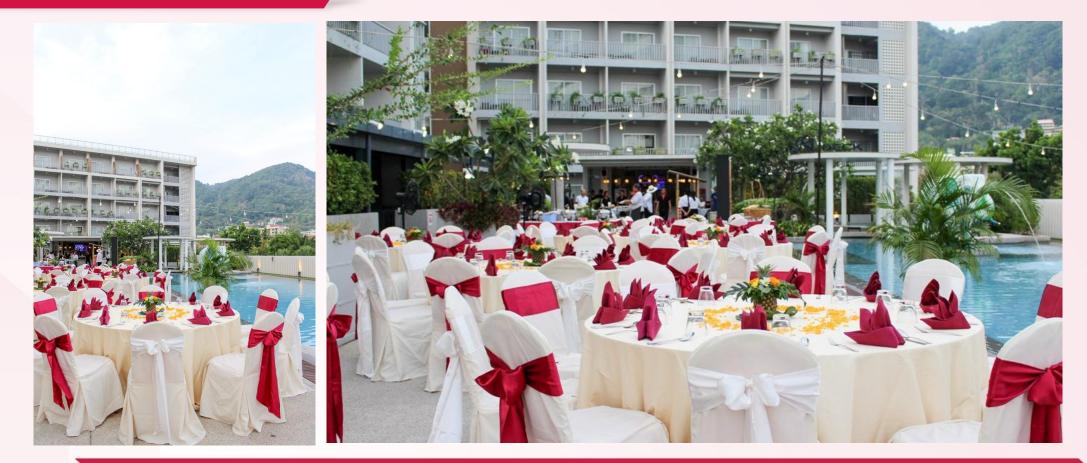

- Full Day (08.00-12.00hrs. & 13.00-17.00hs.) 2 Rooms
  - \*\*buffet lunch will be provide on a minimum of 30 persons\*\*

(Coffee break 2 times and 1 Lunch)

(Coffee break 1 time and 1 Lunch)

(Coffee break 1 time)



# RAMADA BY WYNDHAM PHUKET DEEVANA

#### Meeting standard equipment

- LCD Projector: 2 pieces Epson EB430 3,000 lm
- LCD Screen: 2 pieces size 150"
- White board with different markers
- Flipchart
- Notepad with pen
- Meeting folder
- Bottle drinking water
- Standard light and sound system
- Stage set up



# Class Room 60 seats





# Class Room 60 seats





# U-Shape 60 seats









## Class Room 30 seats





# Class Room 30 seats





# Class Room 30 seats





#### Boardroom 8 seats









# Banquet 40 seats





# Banquet 40 seats





## Banquet – Havana Night









#### Banquet – Havana Night

































# Private Dinner









































































SAMPLE

Alles 100

# RAMADA® BY WYNDHAM

THE

PHUKET DEEVANA