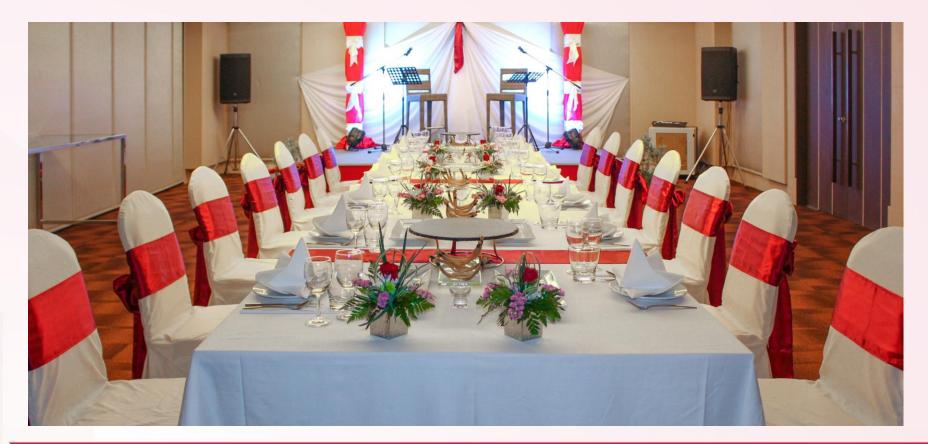

ide on a minimum of 30 persons\*\*

(Coffee break 2 times and 1 Lunch)

(Coffee break 1 time and 1 Lunch)

(Coffee break 1 time)



# RAMADA BY WYNDHAM PHUKET DEEVANA

#### Meeting standard equipment

- LCD Projector: 2 pieces Epson EB430 3,000 lm
- LCD Screen: 2 pieces size 150"
- White board with different markers
- Flipchart
- Notepad with pen
- Meeting folder
- Bottle drinking water
- Standard light and sound system
- Stage set up



# Class Room 60 seats





# Class Room 60 seats





# U-Shape 60 seats









## Class Room 30 seats





# Class Room 30 seats





# Class Room 30 seats





#### Boardroom 8 seats









# Banquet 40 seats





# Banquet 40 seats





## Banquet – Havana Night









#### Banquet – Havana Night

































# Private Dinner









































































SAMPLE

Alles 100

# RAMADA® BY WYNDHAM

THE

PHUKET DEEVANA