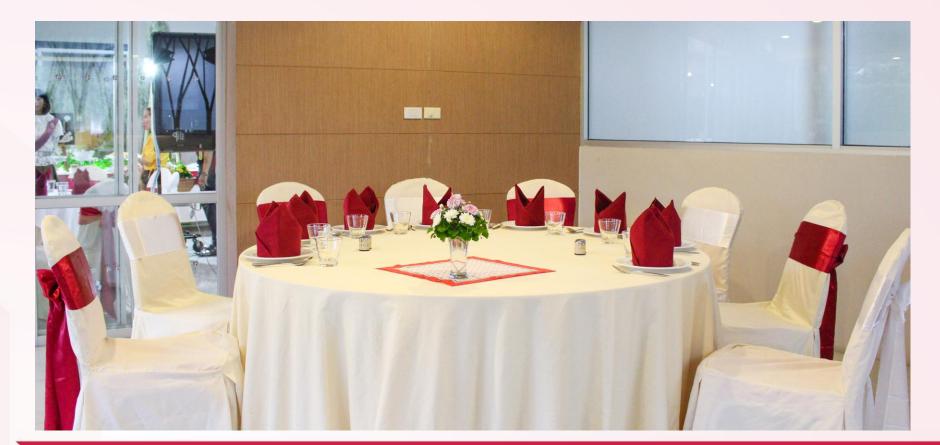

*buffet lunch will be provide on a minimum of 30 persons\*\*

(Coffee break 2 times and 1 Lunch)

(Coffee break 1 time and 1 Lunch)

(Coffee break 1 time)



# RAMADA BY WYNDHAM PHUKET DEEVANA

#### Meeting standard equipment

- LCD Projector: 2 pieces Epson EB430 3,000 lm
- LCD Screen: 2 pieces size 150"
- White board with different markers
- Flipchart
- Notepad with pen
- Meeting folder
- Bottle drinking water
- Standard light and sound system
- Stage set up



# Class Room 60 seats





# Class Room 60 seats





# U-Shape 60 seats









## Class Room 30 seats





# Class Room 30 seats





# Class Room 30 seats





#### Boardroom 8 seats









# Banquet 40 seats





# Banquet 40 seats





## Banquet – Havana Night









#### Banquet – Havana Night

































# Private Dinner









































































SAMPLE

Alles 100

# RAMADA® BY WYNDHAM

THE

PHUKET DEEVANA