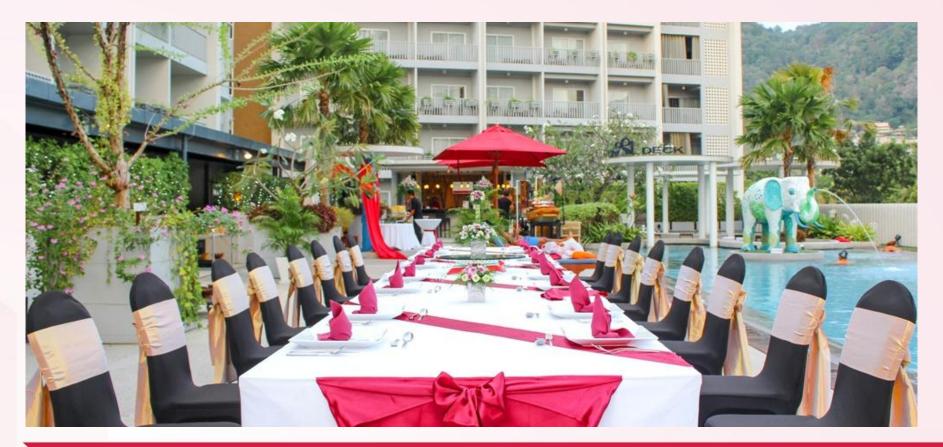

ll Day (08.00-12.00hrs. & 13.00-17.00hs.) 2 Rooms
  - \*\*buffet lunch will be provide on a minimum of 30 persons\*\*

(Coffee break 2 times and 1 Lunch)

(Coffee break 1 time and 1 Lunch)

(Coffee break 1 time)



# RAMADA BY WYNDHAM PHUKET DEEVANA

#### Meeting standard equipment

- LCD Projector: 2 pieces Epson EB430 3,000 lm
- LCD Screen: 2 pieces size 150"
- White board with different markers
- Flipchart
- Notepad with pen
- Meeting folder
- Bottle drinking water
- Standard light and sound system
- Stage set up



# Class Room 60 seats





# Class Room 60 seats





# U-Shape 60 seats









## Class Room 30 seats





# Class Room 30 seats





# Class Room 30 seats





#### Boardroom 8 seats









# Banquet 40 seats





# Banquet 40 seats





## Banquet – Havana Night









#### Banquet – Havana Night

































# Private Dinner









































































SAMPLE

Alles 100

# RAMADA® BY WYNDHAM

THE

PHUKET DEEVANA