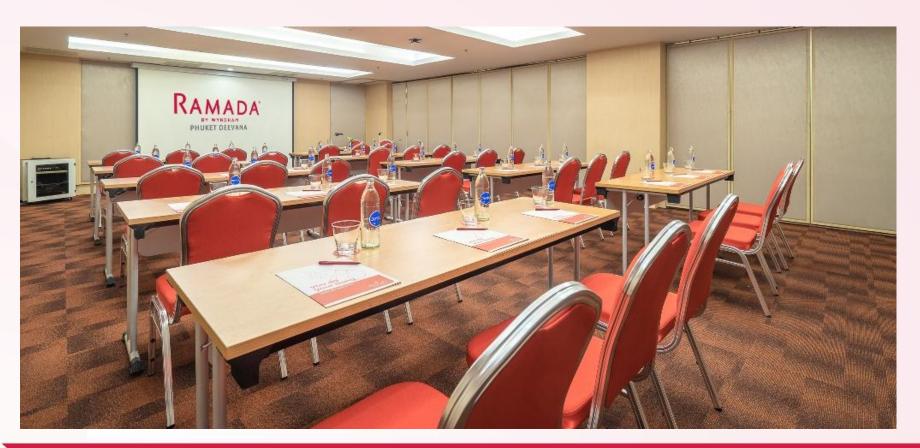

#### Meeting rooms capacity

|           | U-shape | Rectangle | Theatre | Classroom | Fish Bone | Banquet | Cocktail |
|-----------|---------|-----------|---------|-----------|-----------|---------|----------|
| Forum 1&2 | 60      | 40        | 100     | 60        | 60        | 90      | 40       |
| Forum 1   | 30      | 20        | 50      | 30        | 30        | 40      | 20       |
| Forum 2   | 30      | 20        | 50      | 30        | 30        | 40      | 20       |

# Class Room 60 seats