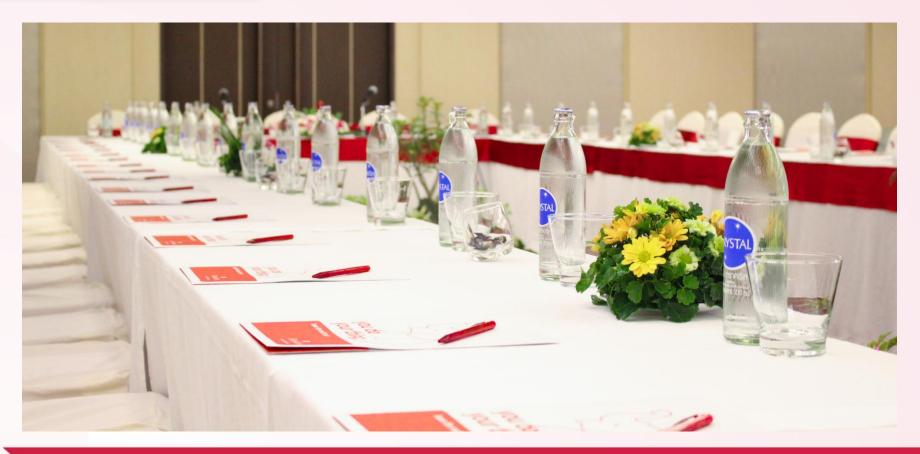

#### Meeting standard equipment

- LCD Projector: 2 pieces Epson EB430 3,000 lm
- LCD Screen: 2 pieces size 150"
- White board with different markers
- Flipchart
- Notepad with pen
- Meeting folder
- Bottle drinking water
- Standard light and sound system
- Stage set up