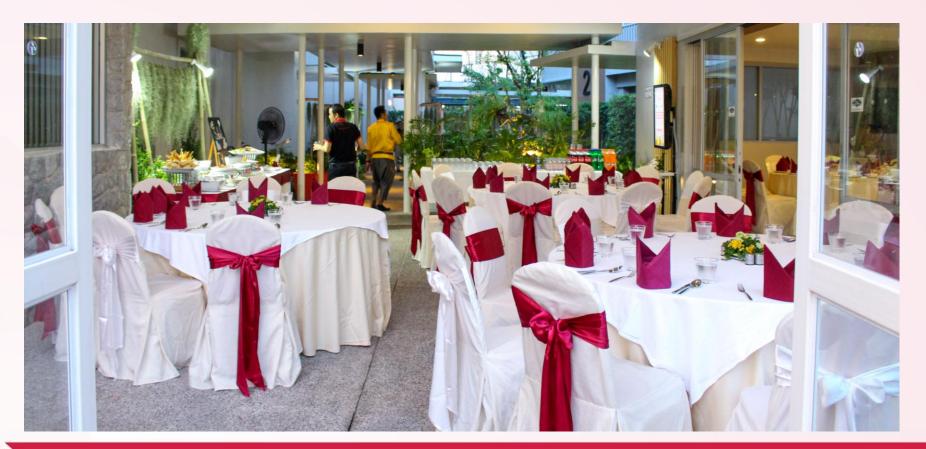

\*\*buffet lunch will be provide on a minimum of 30 persons\*\*

(Coffee break 2 times and 1 Lunch)

(Coffee break 1 time and 1 Lunch)

(Coffee break 1 time)



# RAMADA BY WYNDHAM PHUKET DEEVANA

#### Meeting standard equipment

- LCD Projector: 2 pieces Epson EB430 3,000 lm
- LCD Screen: 2 pieces size 150"
- White board with different markers
- Flipchart
- Notepad with pen
- Meeting folder
- Bottle drinking water
- Standard light and sound system
- Stage set up



# Class Room 60 seats





# Class Room 60 seats





# U-Shape 60 seats









## Class Room 30 seats





# Class Room 30 seats





# Class Room 30 seats





#### Boardroom 8 seats









# Banquet 40 seats





# Banquet 40 seats





## Banquet – Havana Night









#### Banquet – Havana Night

































# Private Dinner









































































SAMPLE

Alles 100

# RAMADA® BY WYNDHAM

THE

PHUKET DEEVANA