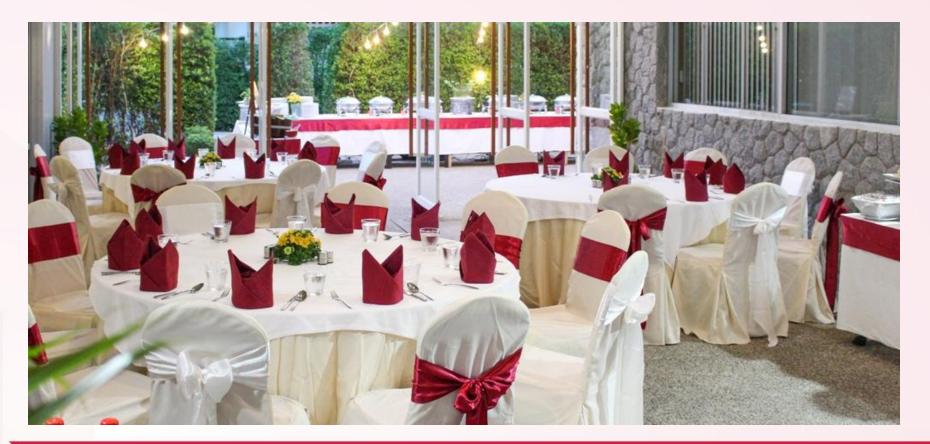

- \*\*buffet lunch will be provide on a minimum of 30 persons\*\*

(Coffee break 2 times and 1 Lunch)

(Coffee break 1 time and 1 Lunch)

(Coffee break 1 time)



# RAMADA BY WYNDHAM PHUKET DEEVANA

#### Meeting standard equipment

- LCD Projector: 2 pieces Epson EB430 3,000 lm
- LCD Screen: 2 pieces size 150"
- White board with different markers
- Flipchart
- Notepad with pen
- Meeting folder
- Bottle drinking water
- Standard light and sound system
- Stage set up



# Class Room 60 seats





# Class Room 60 seats





# U-Shape 60 seats









## Class Room 30 seats





# Class Room 30 seats





# Class Room 30 seats





#### Boardroom 8 seats









# Banquet 40 seats





# Banquet 40 seats





## Banquet – Havana Night









#### Banquet – Havana Night

































# Private Dinner









































































SAMPLE

Alles 100

# RAMADA® BY WYNDHAM

THE

PHUKET DEEVANA